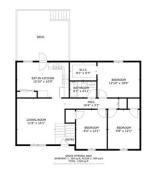

## 36 Wexford Grn, Maryville, IL 62062

Beds: 3 | Baths: 1 Full MLS #: 23047219

Single Family | 1,328 ft<sup>2</sup> | Lot: 10,454 ft<sup>2</sup>

More Info: 36WexfordGrn.IsForSale.com

Julie Purnell (618) 972-9052 jpurnell@gorirealtors.com www.homesbyjuliepurnell.com